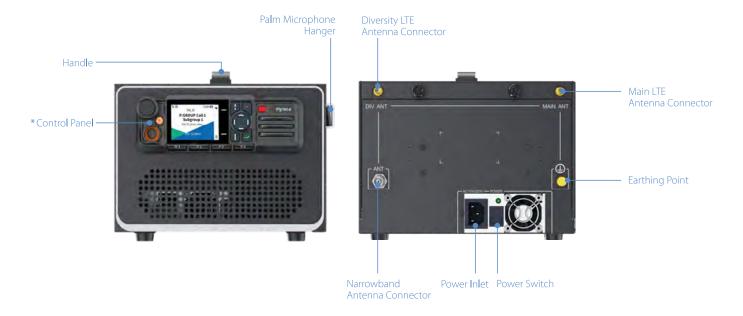

# **Specifications**

| General                      |                                                        |
|------------------------------|--------------------------------------------------------|
| Dimensions (L x W x H)       | 288 mm x 244 mm x 158 mm                               |
| Weight                       | No mobile radio: 2.8 kg<br>With two mobile radios: 8Kg |
| Connector and Switch         |                                                        |
| Narrowband Antenna Connector | 1                                                      |
| LTE Antenna Connector        | 2                                                      |
| Power Inlet                  | 1                                                      |
| Power Switch                 | 1                                                      |
| Palm Microphone Connector    | 1                                                      |
| Input Voltage                | 100 - 240 V AC                                         |
| Environmental                |                                                        |
| Operating Temperature        | -20°C to +60°C                                         |
| Storage Temperature          | -40°C to +85°C                                         |