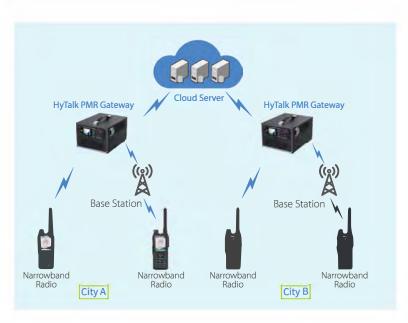

### **Extended reach**

Utilizing our public network, BN100 can effectively interconnect PMR network in different regions, without investing in building more infrastructure. so any old narrow-band radios can be reused for voice communication.

# **Application Scenarios**