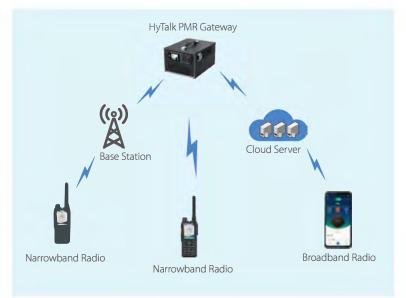

HyTalk PMR Gateway is a cost-effective narrowband-broadband interconnection solution, including BN100 voice gateway box, MNC360 PoC mobile radio, and HM78X digital mobile radio. It has the capability to seamlessly connect the narrowband radios and broadband radios. Moreover, interworking with public network, it allows narrowband radios to communicate with each other anywhere.

# **Application Scenarios**